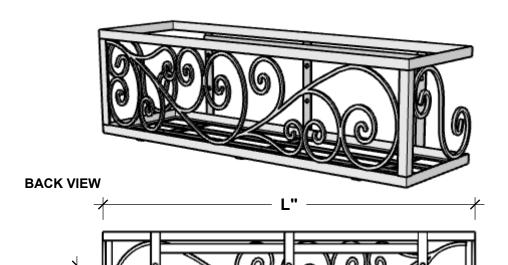

## **GENERAL NOTES**

- Frame Fabricated with 3/4" x 1/8" Flat Bar
  Scrollwork 1/4" Dia. Thk Round Bar
- Scrollwork 1/4\* Dia. I nk Round Bar
  Mounting Holes 0.28" Dia. (7mm)

  Cage Interior Dimensions fit 8" Pots or L" Size x 8" x 8" Liters
  Scroll design can vary with Size.
  Till Mounting Straps along the Back with Pre-Drilled Holes.
  Bracket hardware Included.