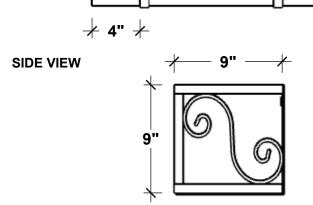

## **GENERAL NOTES**

- Frame Fabricated with 3/4" x 1/8" Flat Bar
  Scrollwork 1/4" Dia. Thk Round Bar
- Scrollwork 1/4\* Dia. I nk Round Bar
  Mounting Holes 0.28" Dia. (7mm)

  Cage Interior Dimensions fit 8" Pots or L" Size x 8" x 8" Liters
  Scroll design can vary with Size.
  Till Mounting Straps along the Back with Pre-Drilled Holes.
  Bracket hardware Included.