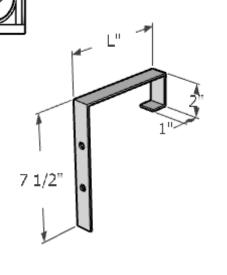

| Flat Rail Bracket<br>Size | L=Length<br>Dimension |
|---------------------------|-----------------------|
| 2x4                       | 4 x 7 1/2 x 2         |
| 2x6                       | 6 x 7 1/2 x 2         |
| 2x8                       | 8 x 7 1/2 x 2         |