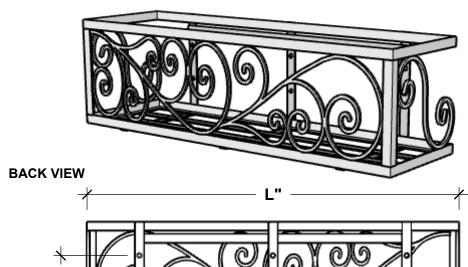

## **GENERAL NOTES**

1. Frame Fabricated with 3/4" x 1/8" Flat Bar 2. Scrollwork 1/4" Dia. Thk Round Bar 2. Scrollwork 1/4 Dial. 1 hr Round Bar
3. Mounting Holes 0.28" Dia. (7mm)
4. Cage Interior Dimensions fit 8" Pots or L" Size x 8" x 8" Liters
5. Scroll design can vary with Size.
6. Simply place the Bracket on Top of the Railing and the back of the flower Planter Box will securely sit in the V-Shape of the Bracket.

## **HOOKS & LATTICE**

9"

A CARLSBAD MANUFACTURING COMPANY

1 (800) 896-0978

HooksandLattice.com

|   | PRODUCT DESCRIPTION                              |          |                |                | SKU |         |     |        | PREPARED FOR             |  | APPROVAL SIGNATURE |
|---|--------------------------------------------------|----------|----------------|----------------|-----|---------|-----|--------|--------------------------|--|--------------------|
|   | WAYFARER RAILING PLANTER FOR FLAT METAL RAILINGS |          |                | 549C-X-413RB-X |     |         | i-X |        |                          |  |                    |
|   | DIMENSIONS                                       | MATERIAL | COLOR / FINISH | REP            | DB  | DATE    | REV | ORDER# | PROJECT / SIDEMARK / IF# |  | APPROVAL DATE      |
| [ |                                                  |          |                | Cressa         | RM  | 02/2025 |     |        |                          |  |                    |