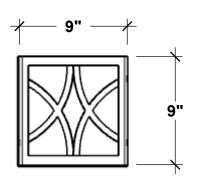

## **PERSPECTIVE VIEW**

| Size | Actual Dimensions of Liner Fitment |  |  |  |  |  |
|------|------------------------------------|--|--|--|--|--|
| 48"  | 49"L x 9"W by 9"H                  |  |  |  |  |  |
| 60"  | 61"L x 9"W by 9"H                  |  |  |  |  |  |
| 72"  | 73"L x 9"W by 9"H                  |  |  |  |  |  |