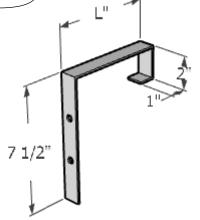

| Flat Rail Bracket<br>Size | L=Length<br>Dimension |  |  |  |
|---------------------------|-----------------------|--|--|--|
| 2x4                       | 4 x 7 1/2 x 2         |  |  |  |
| 2x6                       | 6 x 7 1/2 x 2         |  |  |  |
| 2x8                       | 8 x 7 1/2 x 2         |  |  |  |