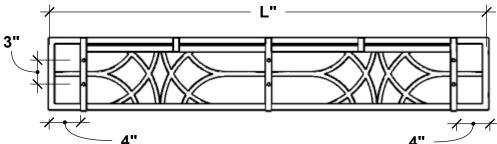

## **GENERAL NOTES**

Design Fabricated with 1/2" x 0.875" Flat Bar.
 Cage Frame and Supports fabricated
 with 3/4" x 0.875" Flat Bar.
 Mounting Holes: 0.28" Dia (7mm)

4. 1" Mounting Straps along the back with the pre-drilled holes.
 Bracket Hardware Included