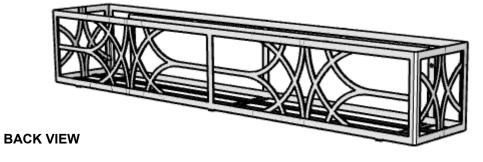

## **PERSPECTIVE VIEW**

| Size | Actual Dimensions of Liner Fitment |  |  |  |  |  |
|------|------------------------------------|--|--|--|--|--|
| 48"  | 49"L x 9"W by 9"H                  |  |  |  |  |  |
| 60"  | 61"L x 9"W by 9"H                  |  |  |  |  |  |
| 72"  | 73"L x 9"W by 9"H                  |  |  |  |  |  |