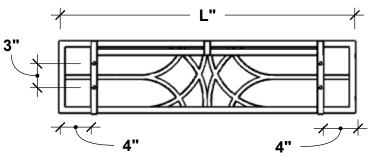

## **GENERAL NOTES**

Design Fabricated with 1/2" x 0.875" Flat Bar.
Cage Frame and Supports fabricated
with 3/4" x 0.875" Flat Bar.
Mounting Holes: 0.28" Dia (7mm)
Simply place the bracket on top of the railing and the back of the flower planter box will securely sit in the V-Shape of the bracket. (No Hardware is Necessary)