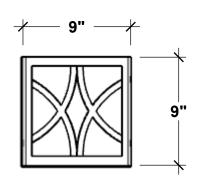

## **PERSPECTIVE VIEW**

| Size | Actual Dimensions of Liner Fitment |  |  |  |  |  |  |
|------|------------------------------------|--|--|--|--|--|--|
| 24"  | 25"L x 9"W by 9"H                  |  |  |  |  |  |  |
| 30"  | 31"L x 9"W by 9"H                  |  |  |  |  |  |  |
| 36"  | 37"L x 9"W by 9"H                  |  |  |  |  |  |  |
| 42"  | 43"L x 9"W by 9"H                  |  |  |  |  |  |  |