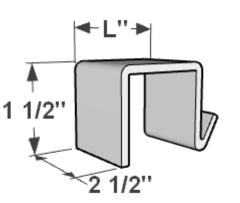

| Bracket Width Options |                         |
|-----------------------|-------------------------|
| 1"W                   | Fits 1" Wide Rail       |
| 1.25"W                | Fits 1.25" Wide<br>Rail |
| 1.5"W                 | Fits 1.5" Wide<br>Rail  |
| 1.75"W                | Fits 1.75" Wide<br>Rail |
| 2"W                   | Fits 2" Wide Rail       |

## **GENERAL NOTES**

Design Fabricated with 1/2" x 0.875" Flat Bar.
Cage Frame and Supports fabricated
with 3/4" x 0.875" Flat Bar.
Mounting Holes: 0.28" Dia (7mm)
Simply place the bracket on top of the railing and the back of the flower planter box will securely sit in the V-Shape of the bracket. (No Hardware is Necessary)