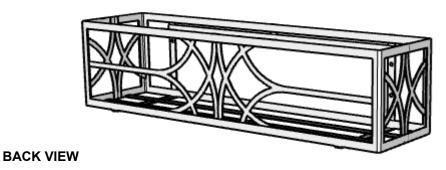

## **GENERAL NOTES**

Design Fabricated with 1/2" x 0.875" Flat Bar.
Cage Frame and Supports fabricated
with 3/4" x 0.875" Flat Bar.
Mounting Holes: 0.28" Dia (7mm)
Simply place the bracket on top of the railing and the back of the flower planter box will securely sit in the V-Shape of the bracket. (No Hardware is Necessary)