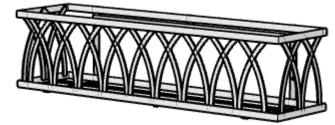

## PERSPECTIVE VIEW

**BACK VIEW** 

| Size | Actual Dimensions of Liner Fitment |
|------|------------------------------------|
| 24"  | 25"L x 9"W by 9"H                  |
| 30"  | 31"L x 9"W by 9"H                  |
| 36"  | 37"L x 9"W by 9"H                  |
| 42"  | 43"L x 9"W by 9"H                  |
| 48"  | 49"L x 9"W by 9"H                  |
| 60"  | 61"L x 9"W by 9"H                  |
| 72"  | 73"L x 9"W by 9"H                  |