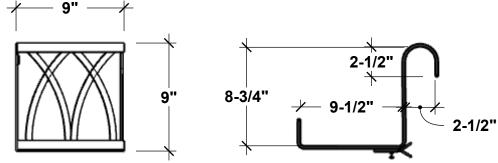

## PERSPECTIVE VIEW

**BACK VIEW** 

| Size | Actual Dimensions of Liner Fitment |
|------|------------------------------------|
| 24"  | 25"L x 9"W by 9"H                  |
| 30"  | 31"L x 9"W by 9"H                  |
| 36"  | 37"L x 9"W by 9"H                  |
| 42"  | 43"L x 9"W by 9"H                  |
| 48"  | 49"L x 9"W by 9"H                  |
| 60"  | 61"L x 9"W by 9"H                  |
| 72"  | 73"L x 9"W by 9"H                  |

**BACK VIEW** 

 Frame, Back and Bottom supports: 3/4"W x 3/16" Thk Flat Bar
Design: 1/2"W x 3/16" Thk Flat Bar
Window Box will rest on Bracket Shelf. Place brackets evenly-no more than 24" between brackets for quality support.
Arches must align consistently along the length Box.