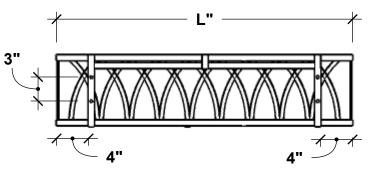

**BACK VIEW** 

 Frame, Back and Bottom supports: 3/4"W x 3/16" Thk Flat Bar
Design: 1/2"W x 3/16" Thk Flat Bar
Window Box will rest on Bracket Shelf. Place brackets evenly-no more than 24" between brackets for quality support.
Arches must align consistently along the length Box.