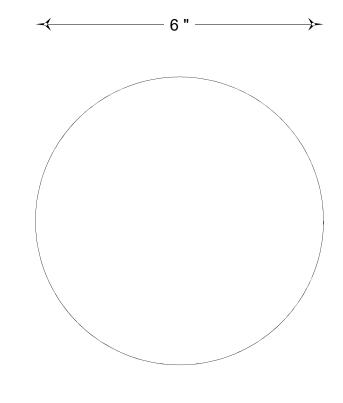

## **HOOKS & LATTICE**

A CARLSBAD MANUFACTURING COMPANY

1 (800) 896-0978

HooksandLattice.com

| PRODUCT DESCRIPTION              |          |                |           | SKU               |            |     |        | PREPARED FOR  |             | APPROVAL SIGNATURE |
|----------------------------------|----------|----------------|-----------|-------------------|------------|-----|--------|---------------|-------------|--------------------|
| Geometric Formes Sloped Cylinder |          |                |           | AM-SYC-76400-GFRC |            |     |        | N/A           |             |                    |
| DIMENSIONS                       | MATERIAL | COLOR / FINISH | REP       | DB                | DATE       | REV | ORDER# | PROJECT / SID | EMARK / IF# | APPROVAL DATE      |
| 6"dia.                           | GFRC     | -              | Daniel P. | IG                | 01/15/2025 | 1   | -      | N/A           | 1           |                    |