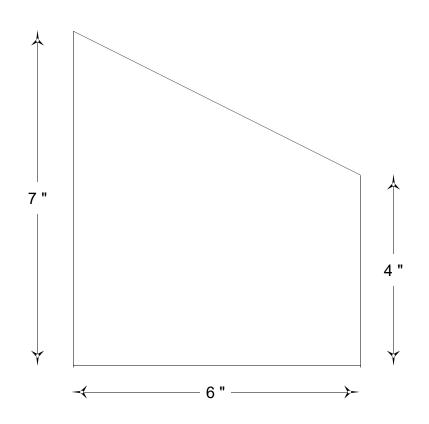

## **HOOKS & LATTICE**

A CARLSBAD MANUFACTURING COMPANY

1 (800) 896-0978

HooksandLattice.com

| PRODUCT DESCRIPTION              |          |                |           | SKU               |            |     |        | PREPARED FOR  |             | APPROVAL SIGNATURE |
|----------------------------------|----------|----------------|-----------|-------------------|------------|-----|--------|---------------|-------------|--------------------|
| Geometric Formes Sloped Cylinder |          |                |           | AM-SYC-76400-GFRC |            |     |        | N/A           |             |                    |
| DIMENSIONS                       | MATERIAL | COLOR / FINISH | REP       | DB                | DATE       | REV | ORDER# | PROJECT / SID | EMARK / IF# | APPROVAL DATE      |
| 6"dia.                           | GFRC     | -              | Daniel P. | IG                | 01/15/2025 | 1   | -      | N/A           | 1           |                    |