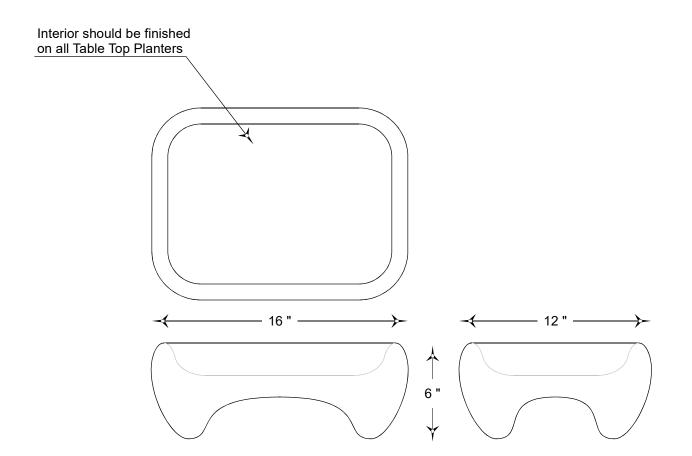

|                       |              |                  |                     |               |            |     |         |  | GENERAL NOTES                          |                             |                    |  |
|-----------------------|--------------|------------------|---------------------|---------------|------------|-----|---------|--|----------------------------------------|-----------------------------|--------------------|--|
|                       |              |                  |                     |               |            |     |         |  |                                        | STANDARD DRAINAGE: YES NO 🛛 |                    |  |
| HOOKS & LATTICE       |              |                  |                     |               |            |     |         |  |                                        |                             |                    |  |
| A CARLSBAD MANUFACTUR | RING COMPANY | 1 (800) 896-0978 | HooksandLattice.com |               |            |     |         |  |                                        |                             |                    |  |
| PRODUCT DESCRIPTION   |              |                  |                     | SKU           |            |     |         |  | PREPARED FOR                           |                             | APPROVAL SIGNATURE |  |
| Molcajete Low Bowl    |              |                  |                     | A76-REC161206 |            |     |         |  | N/A                                    |                             |                    |  |
| DIMENSIONS            | MATERIAL     | COLOR / FINISH   | REP                 | DB            | DATE       | REV | ORDER # |  | PROJECT / SIDEMARK / IF# APPROVAL DATE |                             | APPROVAL DATE      |  |
| 16" x 12" x 6"h       | GFRC         |                  |                     | IG            | 11/21/2024 | 1   |         |  | N/A                                    | A                           |                    |  |