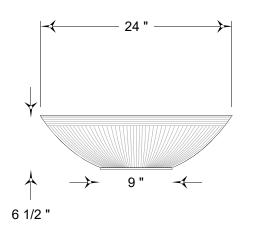

|                       |                  |                     |           |           |            |     |         |                          | GENERAL NOTES      |                    |
|-----------------------|------------------|---------------------|-----------|-----------|------------|-----|---------|--------------------------|--------------------|--------------------|
|                       |                  |                     |           |           |            |     |         |                          | STANDARD DRAINAGE: | YES NO 🛛           |
| HOOKS & LATTICE       |                  |                     |           |           |            |     |         |                          |                    |                    |
| A CARLSBAD MANUFACTUR | 1 (800) 896-0978 | HooksandLattice.com |           |           |            |     |         |                          |                    |                    |
| PRODUCT DESCRIPTION   |                  |                     |           | SKU       |            |     |         | PREPARED FOR             |                    | APPROVAL SIGNATURE |
| Zaragoza Low Bowl     |                  |                     |           | A68-R2406 |            |     |         |                          |                    |                    |
| DIMENSIONS            | MATERIAL         | COLOR / FINISH      | REP       | DB        | DATE       | REV | ORDER # | PROJECT / SIDEMARK / IF# |                    | APPROVAL DATE      |
| 24"dia. x 6.5"h       | Fiberstone       |                     | Daniel P. | IG        | 11/21/2024 | 1   |         |                          |                    |                    |