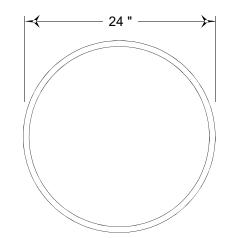

|                       |                  |                     |           |           |            |     |         |                          | GENERAL NOTES      |                    |
|-----------------------|------------------|---------------------|-----------|-----------|------------|-----|---------|--------------------------|--------------------|--------------------|
|                       |                  |                     |           |           |            |     |         |                          | STANDARD DRAINAGE: | YES NO 🛛           |
| HOOKS & LATTICE       |                  |                     |           |           |            |     |         |                          |                    |                    |
| A CARLSBAD MANUFACTUR | 1 (800) 896-0978 | HooksandLattice.com |           |           |            |     |         |                          |                    |                    |
| PRODUCT DESCRIPTION   |                  |                     |           | SKU       |            |     |         | PREPARED FOR             |                    | APPROVAL SIGNATURE |
| Zaragoza Low Bowl     |                  |                     |           | A68-R2406 |            |     |         |                          |                    |                    |
| DIMENSIONS            | MATERIAL         | COLOR / FINISH      | REP       | DB        | DATE       | REV | ORDER # | PROJECT / SIDEMARK / IF# |                    | APPROVAL DATE      |
| 24"dia. x 6.5"h       | Fiberstone       |                     | Daniel P. | IG        | 11/21/2024 | 1   |         |                          |                    |                    |