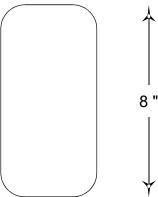

|                       |                                                                       |                |     |    |            |     |         |  |                             | GENERAL NOTES |                    |
|-----------------------|-----------------------------------------------------------------------|----------------|-----|----|------------|-----|---------|--|-----------------------------|---------------|--------------------|
|                       |                                                                       |                |     |    |            |     |         |  | STANDARD DRAINAGE: YES NO 🕅 |               |                    |
| HOOKS & LATTICE       |                                                                       |                |     |    |            |     |         |  |                             |               |                    |
| A CARLSBAD MANUFACTUR | A CARLSBAD MANUFACTURING COMPANY 1 (800) 896-0978 HooksandLattice.com |                |     |    |            |     |         |  |                             |               |                    |
| PRODUCT DESCRIPTION   |                                                                       |                |     |    |            | SKU |         |  | PREPARED FOR                |               | APPROVAL SIGNATURE |
| "O" Shape             |                                                                       |                |     |    | A52-IRR080 | 408 |         |  |                             |               |                    |
| DIMENSIONS            | MATERIAL                                                              | COLOR / FINISH | REP | DB | DATE       | REV | ORDER # |  | PROJECT / SIE               | APPROVAL DATE |                    |
| 8" x 4" x 8"h         | GFRC                                                                  |                |     | IG | 11/21/2024 | 1   |         |  |                             |               |                    |