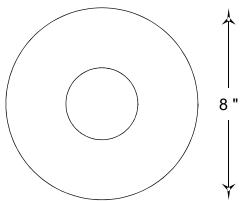

|                       |                                                                       |                |     |    |            |     |         |  |                             | GENERAL NOTES |                    |
|-----------------------|-----------------------------------------------------------------------|----------------|-----|----|------------|-----|---------|--|-----------------------------|---------------|--------------------|
|                       |                                                                       |                |     |    |            |     |         |  | STANDARD DRAINAGE: YES NO 🕅 |               |                    |
| HOOKS & LATTICE       |                                                                       |                |     |    |            |     |         |  |                             |               |                    |
| A CARLSBAD MANUFACTUR | A CARLSBAD MANUFACTURING COMPANY 1 (800) 896-0978 HooksandLattice.com |                |     |    |            |     |         |  |                             |               |                    |
| PRODUCT DESCRIPTION   |                                                                       |                |     |    |            | SKU |         |  | PREPARED FOR                |               | APPROVAL SIGNATURE |
| "O" Shape             |                                                                       |                |     |    | A52-IRR080 | 408 |         |  |                             |               |                    |
| DIMENSIONS            | MATERIAL                                                              | COLOR / FINISH | REP | DB | DATE       | REV | ORDER # |  | PROJECT / SIE               | APPROVAL DATE |                    |
| 8" x 4" x 8"h         | GFRC                                                                  |                |     | IG | 11/21/2024 | 1   |         |  |                             |               |                    |