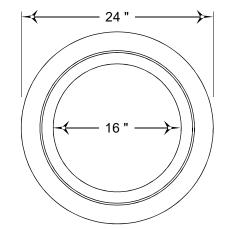

|                       |              |                  |                     |           |            |     |         |  |               | GENERAL NOTES                 |                    |
|-----------------------|--------------|------------------|---------------------|-----------|------------|-----|---------|--|---------------|-------------------------------|--------------------|
|                       |              |                  |                     |           |            |     |         |  |               | STANDARD DRAINAGE: YES 🗌 NO 🗵 |                    |
| HOOKS & LATTICE       |              |                  |                     |           |            |     |         |  |               |                               |                    |
| A CARLSBAD MANUFACTUR | RING COMPANY | 1 (800) 896-0978 | HooksandLattice.com |           |            |     |         |  |               |                               |                    |
| PRODUCT DESCRIPTION   |              |                  |                     |           |            | SKU |         |  | PREPARED FOR  |                               | APPROVAL SIGNATURE |
| Cheju Urn             |              |                  |                     | A38-R2414 |            |     |         |  |               |                               |                    |
| DIMENSIONS            | MATERIAL     | COLOR / FINISH   | REP                 | DB        | DATE       | REV | ORDER # |  | PROJECT / SID | EMARK / IF#                   | APPROVAL DATE      |
| 24"dia. x 14"h        | GFRC         |                  |                     | IG        | 11/21/2024 | 1   |         |  |               |                               |                    |