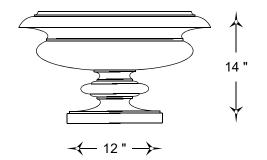

|                       |              |                  |                     |           |            |     |         |  |               | GENERAL NOTES                 |                    |
|-----------------------|--------------|------------------|---------------------|-----------|------------|-----|---------|--|---------------|-------------------------------|--------------------|
|                       |              |                  |                     |           |            |     |         |  |               | STANDARD DRAINAGE: YES 🗌 NO 🗵 |                    |
| HOOKS & LATTICE       |              |                  |                     |           |            |     |         |  |               |                               |                    |
| A CARLSBAD MANUFACTUR | RING COMPANY | 1 (800) 896-0978 | HooksandLattice.com |           |            |     |         |  |               |                               |                    |
| PRODUCT DESCRIPTION   |              |                  |                     |           |            | SKU |         |  | PREPARED FOR  |                               | APPROVAL SIGNATURE |
| Cheju Urn             |              |                  |                     | A38-R2414 |            |     |         |  |               |                               |                    |
| DIMENSIONS            | MATERIAL     | COLOR / FINISH   | REP                 | DB        | DATE       | REV | ORDER # |  | PROJECT / SID | EMARK / IF#                   | APPROVAL DATE      |
| 24"dia. x 14"h        | GFRC         |                  |                     | IG        | 11/21/2024 | 1   |         |  |               |                               |                    |