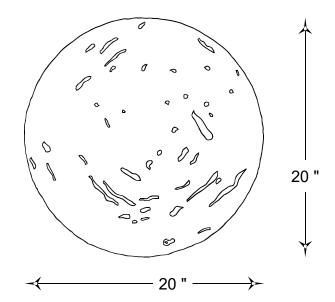

|                  |          |                  |           |           |            |              |         |                    |                          | GENERAL NOTES |               |
|------------------|----------|------------------|-----------|-----------|------------|--------------|---------|--------------------|--------------------------|---------------|---------------|
| HOOKS & LA       |          | 1 (800) 896-0978 | HooksandL | attice.co | m          |              |         |                    |                          |               |               |
|                  | SKU      |                  |           |           |            | PREPARED FOR |         | APPROVAL SIGNATURE |                          |               |               |
| Primitive Sphere |          |                  |           |           | A32-R2     | 020          |         |                    |                          |               |               |
| DIMENSIONS       | MATERIAL | COLOR / FINISH   | REP       | DB        | DATE       | REV          | ORDER # |                    | PROJECT / SIDEMARK / IF# |               | APPROVAL DATE |
| 20"dia. x 20"h   | GFRC     |                  |           | IG        | 11/20/2024 | 1            |         |                    |                          |               |               |