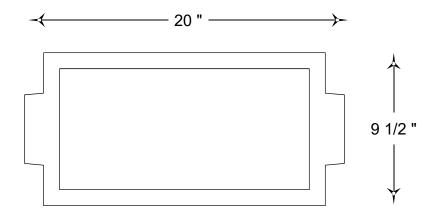

TOP VIEW SIDE VIEW

## **FRONT VIEW**

| PRODUCT DESCRIPTION |          |                |     | SKU           |            |     |        | PREPARED FOR  |             | APPROVAL SIGNATURE |
|---------------------|----------|----------------|-----|---------------|------------|-----|--------|---------------|-------------|--------------------|
| Fossetta Planter    |          |                |     | A08-REC200906 |            |     |        |               |             |                    |
| DIMENSIONS          | MATERIAL | COLOR / FINISH | REP | DB            | DATE       | REV | ORDER# | PROJECT / SID | EMARK / IF# | APPROVAL DATE      |
| 20" x 9.5" x 6.25"h | GFRC     |                |     | IG            | 11/20/2024 | 1   |        |               |             |                    |