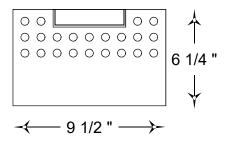

TOP VIEW SIDE VIEW

| PRODUCT DESCRIPTION |          |                |     | SKU           |            |     |        | PREPARED FOR  |             | APPROVAL SIGNATURE |
|---------------------|----------|----------------|-----|---------------|------------|-----|--------|---------------|-------------|--------------------|
| Fossetta Planter    |          |                |     | A08-REC200906 |            |     |        |               |             |                    |
| DIMENSIONS          | MATERIAL | COLOR / FINISH | REP | DB            | DATE       | REV | ORDER# | PROJECT / SID | EMARK / IF# | APPROVAL DATE      |
| 20" x 9.5" x 6.25"h | GFRC     |                |     | IG            | 11/20/2024 | 1   |        |               |             |                    |