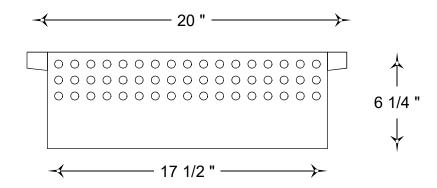

TOP VIEW SIDE VIEW

## **HOOKS & LATTICE**

A CARLSBAD MANUFACTURING COMPANY

1 (800) 896-0978

HooksandLattice.com

| GENER              | GENERAL NOTES |      |  |  |  |  |  |  |  |  |
|--------------------|---------------|------|--|--|--|--|--|--|--|--|
| STANDARD DRAINAGE: | YES 🗌         | NO X |  |  |  |  |  |  |  |  |
|                    |               |      |  |  |  |  |  |  |  |  |

| PRODUCT DESCRIPTION |          |                |     | SKU           |            |     |        | PREPARED FOR  |             | APPROVAL SIGNATURE |
|---------------------|----------|----------------|-----|---------------|------------|-----|--------|---------------|-------------|--------------------|
| Fossetta Planter    |          |                |     | A08-REC200906 |            |     |        |               |             |                    |
| DIMENSIONS          | MATERIAL | COLOR / FINISH | REP | DB            | DATE       | REV | ORDER# | PROJECT / SID | EMARK / IF# | APPROVAL DATE      |
| 20" x 9.5" x 6.25"h | GFRC     |                |     | IG            | 11/20/2024 | 1   |        |               |             |                    |