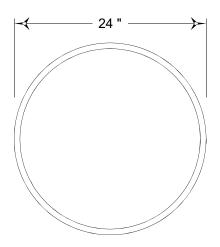

FRONT VIEW TOP VIEW

**GENERAL NOTES** 

NO X

STANDARD DRAINAGE: YES

## **HOOKS & LATTICE**

A CARLSBAD MANUFACTURING COMPANY

1 (800) 896-0978

HooksandLattice.com

| <u> </u>              |            |                |     |           |            |     |        |               |             |                    |
|-----------------------|------------|----------------|-----|-----------|------------|-----|--------|---------------|-------------|--------------------|
| PRODUCT DESCRIPTION   |            |                |     |           |            | SKU |        | PREPARED FOR  |             | APPROVAL SIGNATURE |
| Turo Low Bowl Planter |            |                |     | A05-R2406 |            |     |        | N/A           |             |                    |
| DIMENSIONS            | MATERIAL   | COLOR / FINISH | REP | DB        | DATE       | REV | ORDER# | PROJECT / SID | EMARK / IF# | APPROVAL DATE      |
| 24"dia. x 6.5"h       | Fiberstone |                |     | IG        | 11/20/2024 | 1   |        |               |             |                    |