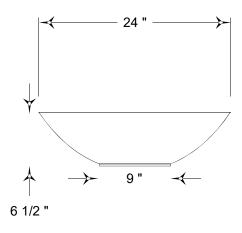

FRONT VIEW TOP VIEW

**GENERAL NOTES** 

NO X

STANDARD DRAINAGE: YES

## **HOOKS & LATTICE**

A CARLSBAD MANUFACTURING COMPANY

1 (800) 896-0978

HooksandLattice.com

| <u> </u>              |            |                |     |           |            |     |        |               |             |                    |
|-----------------------|------------|----------------|-----|-----------|------------|-----|--------|---------------|-------------|--------------------|
| PRODUCT DESCRIPTION   |            |                |     |           |            | SKU |        | PREPARED FOR  |             | APPROVAL SIGNATURE |
| Turo Low Bowl Planter |            |                |     | A05-R2406 |            |     |        | N/A           |             |                    |
| DIMENSIONS            | MATERIAL   | COLOR / FINISH | REP | DB        | DATE       | REV | ORDER# | PROJECT / SID | EMARK / IF# | APPROVAL DATE      |
| 24"dia. x 6.5"h       | Fiberstone |                |     | IG        | 11/20/2024 | 1   |        |               |             |                    |