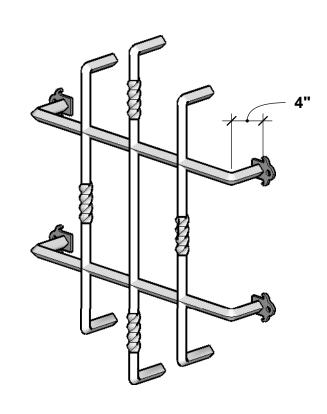

## **HOOKS & LATTICE**

A CARLSBAD MANUFACTURING COMPANY

1 (800) 896-0978

HooksandLattice.com

| PRODUCT DESCRIPTION                   |          |                |     |                    |      | SKU |         | PREPARED FOR             | APPROVAL SIGNATURE |
|---------------------------------------|----------|----------------|-----|--------------------|------|-----|---------|--------------------------|--------------------|
| MARBELLA WROUGHT IRON EXTERIOR ACCENT |          |                |     | 824-WG-2402430-BLK |      |     |         |                          |                    |
| DIMENSIONS                            | MATERIAL | COLOR / FINISH | REP | DB                 | DATE | REV | ORDER#  | PROJECT / SIDEMARK / IF# | APPROVAL DATE      |
| 24" x 30"                             | Iron     | Black          | -   | IG                 | -    | 1   | Website |                          |                    |