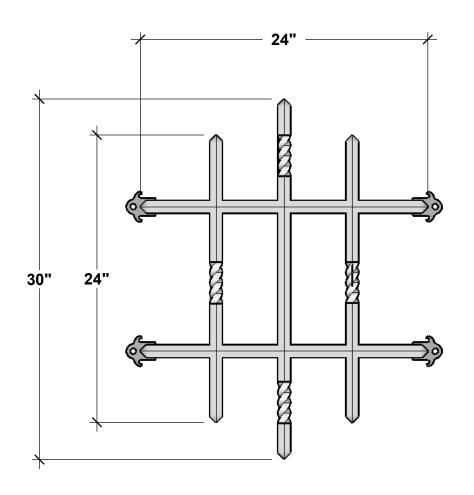

## **HOOKS & LATTICE**

A CARLSBAD MANUFACTURING COMPANY

1 (800) 896-0978

HooksandLattice.com

| PRODUCT DESCRIPTION                   |          |                |     |                    |      | SKU |         | PREPARED FOR             | APPROVAL SIGNATURE |
|---------------------------------------|----------|----------------|-----|--------------------|------|-----|---------|--------------------------|--------------------|
| MARBELLA WROUGHT IRON EXTERIOR ACCENT |          |                |     | 824-WG-2402430-BLK |      |     |         |                          |                    |
| DIMENSIONS                            | MATERIAL | COLOR / FINISH | REP | DB                 | DATE | REV | ORDER#  | PROJECT / SIDEMARK / IF# | APPROVAL DATE      |
| 24" x 30"                             | Iron     | Black          | -   | IG                 | -    | 1   | Website |                          |                    |