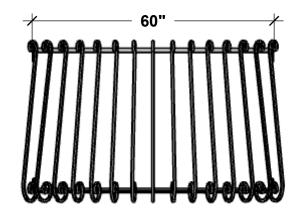

## **SIZE COMPARISON**

### **PERSPECTIVE VIEW**

| Standard Length Options |  |  |  |  |  |  |
|-------------------------|--|--|--|--|--|--|
| 60"                     |  |  |  |  |  |  |
| 72"                     |  |  |  |  |  |  |
| 84"                     |  |  |  |  |  |  |
| Standard Height Options |  |  |  |  |  |  |
| 36"                     |  |  |  |  |  |  |
| 42"                     |  |  |  |  |  |  |
| Color Options           |  |  |  |  |  |  |
| Black Powder Coat       |  |  |  |  |  |  |
| Bronze Tone Powder Coat |  |  |  |  |  |  |