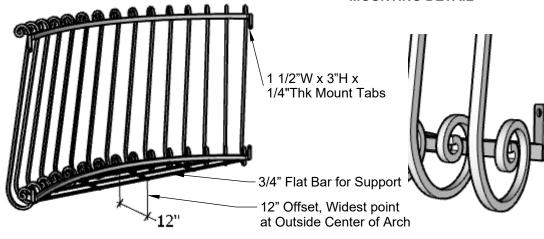

### **PERSPECTIVE VIEW**

| Standard Length Options |  |  |  |  |  |  |
|-------------------------|--|--|--|--|--|--|
| 60"                     |  |  |  |  |  |  |
| 72"                     |  |  |  |  |  |  |
| 84"                     |  |  |  |  |  |  |
| Standard Height Options |  |  |  |  |  |  |
| 36"                     |  |  |  |  |  |  |
| 42"                     |  |  |  |  |  |  |
| Color Options           |  |  |  |  |  |  |
| Black Powder Coat       |  |  |  |  |  |  |
| Bronze Tone Powder Coat |  |  |  |  |  |  |

### **GENERAL NOTES**

Standard Offset (Front to Back)
 Custom sizes Available
 Vertical Balusters no more than 4" Apart
 Installation Hardware not Included

\*Made to Order
\*None Refundable