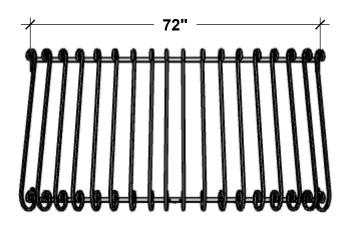

## **SIZE COMPARISON**

### **PERSPECTIVE VIEW**

| Standard Length Options |  |  |  |  |  |  |
|-------------------------|--|--|--|--|--|--|
| 60"                     |  |  |  |  |  |  |
| 72"                     |  |  |  |  |  |  |
| 84"                     |  |  |  |  |  |  |
| Standard Height Options |  |  |  |  |  |  |
| 36"                     |  |  |  |  |  |  |
| 42"                     |  |  |  |  |  |  |
| Color Options           |  |  |  |  |  |  |
| Black Powder Coat       |  |  |  |  |  |  |
| Bronze Tone Powder Coat |  |  |  |  |  |  |