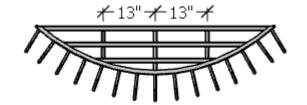

# FRONT VIEW TOP VIEW



For 60" Length



For 72" and 84" Length



### **PERSPECTIVE VIEW**





| Standard Length Options |  |  |  |  |  |  |
|-------------------------|--|--|--|--|--|--|
| 60"                     |  |  |  |  |  |  |
| 72"                     |  |  |  |  |  |  |
| 84"                     |  |  |  |  |  |  |
| Standard Height Options |  |  |  |  |  |  |
| 36"                     |  |  |  |  |  |  |
| 42"                     |  |  |  |  |  |  |
| Color Options           |  |  |  |  |  |  |
| Black Powder Coat       |  |  |  |  |  |  |
| Bronze Tone Powder Coat |  |  |  |  |  |  |

#### **GENERAL NOTES**

Standard Offset (Front to Back)
 Custom sizes Available
 Vertical Balusters no more than 4" Apart
 Installation Hardware not Included

\*Made to Order \*None Refundable

# **HOOKS & LATTICE**

A CARLSBAD MANUFAC