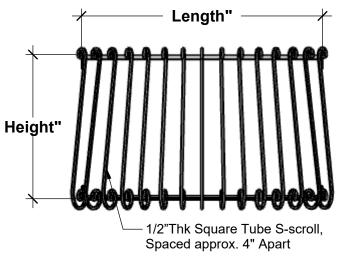

# FRONT VIEW TOP VIEW

For 60" Length

For 72" and 84" Length

#### **GENERAL NOTES**

Standard Offset (Front to Back)
 Custom sizes Available
 Vertical Balusters no more than 4" Apart
 Installation Hardware not Included

\*Made to Order \*None Refundable