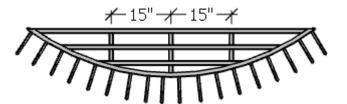

# FRONT VIEW TOP VIEW



For 60" Length



For 72" and 84" Length



### **PERSPECTIVE VIEW**





| Standard Length Options |  |  |  |  |  |  |
|-------------------------|--|--|--|--|--|--|
| 60"                     |  |  |  |  |  |  |
| 72"                     |  |  |  |  |  |  |
| 84"                     |  |  |  |  |  |  |
| Standard Height Options |  |  |  |  |  |  |
| 36"                     |  |  |  |  |  |  |
| 42"                     |  |  |  |  |  |  |
| Color Options           |  |  |  |  |  |  |
| Black Powder Coat       |  |  |  |  |  |  |
| Bronze Tone Powder Coat |  |  |  |  |  |  |

#### **GENERAL NOTES**

Standard Offset (Front to Back)
 Custom sizes Available
 Vertical Balusters no more than 4" Apart
 Installation Hardware not Included

\*Made to Order \*None Refundable

# **HOOKS & LATTICE**

A CARLSBAD MANUFACTURING COMPANY

1 (800) 89