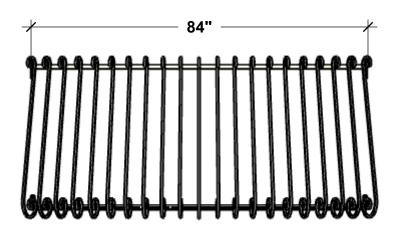

## **SIZE COMPARISON**

### **PERSPECTIVE VIEW**

| Standard Length Options |  |  |  |  |  |  |
|-------------------------|--|--|--|--|--|--|
| 60"                     |  |  |  |  |  |  |
| 72"                     |  |  |  |  |  |  |
| 84"                     |  |  |  |  |  |  |
| Standard Height Options |  |  |  |  |  |  |
| 36"                     |  |  |  |  |  |  |
| 42"                     |  |  |  |  |  |  |
| Color Options           |  |  |  |  |  |  |
| Black Powder Coat       |  |  |  |  |  |  |
| Bronze Tone Powder Coat |  |  |  |  |  |  |