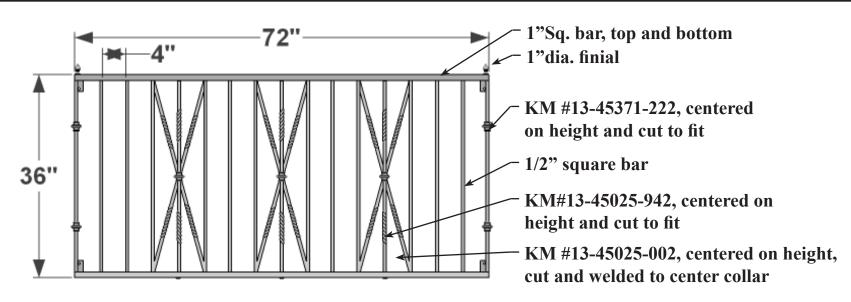

## FRONT ELEVATION



## **GENERAL NOTES:**

- 1. Use KM Panel or manufacture tospecification
- 2. Mounting Hole size 1/3" diameter

## **BACK PERSPECTIVE**

Date: Scale: NTS DB: RMA CB: Rep:

Order#:

Content: Banbury Faux Balcony PN: 716-BAL-724-36H-BLK Color/Finish: Black Powder Coat

Customer Approval:

Design by Hooks and Lattice. All visual representations and designs are the intellectual property of Hooks and Lattice and protected under copyright law. Any duplication of this design is in direct violation of the law and will result in legal action. © Copyright 2008-2014



T:800-896-0978

F:760-603-0862