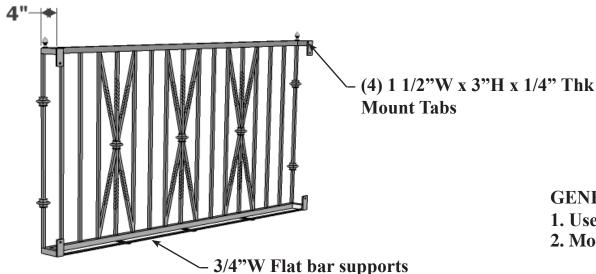

## **GENERAL NOTES:**

- 1. Use KM Panel or manufacture tospecification
- 2. Mounting Hole size 1/3" diameter

## **BACK PERSPECTIVE**

Date: Scale: NTS DB: RMA CB: Rep:

Order#:

Content: Banbury Faux Balcony PN: 716-BAL-724-36H-BLK Color/Finish: Black Powder Coat

Customer Approval:

Design by Hooks and Lattice. All visual representations and designs are the intellectual property of Hooks and Lattice and protected under copyright law. Any duplication of this design is in direct violation of the law and will result in legal action. © Copyright 2008-2014