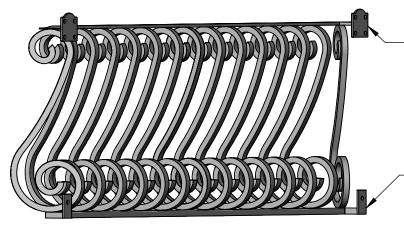

(2) 3" x 3" Scallop Mount Tabs

(2) 1 1/2"W x 3"H x 1/4"Thk Mount Tabs

**BACK PERSPECTIVE** 

Date: 7/2021 Scale: NTS DB:

CB: Rep: BZ Order #: Content: Sevilla Iron Faux Balcony

PN: 707-BAL-604-42H-BLK

Color/Finish: Black Powder Coat