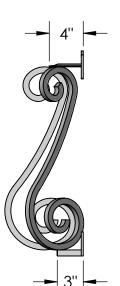

General Notes:

- 1. Top Frame Handrail with Scalloped Mount Plates
  2. Bottom Frame 3/4" Square Tube
  3. Scrolls 3/4" Square Bar, spaced +/- 4" apart
  4. Corner Scrolls set at 45° angle
  5. Top Offset 4"
  6. Bottom Offset 3"