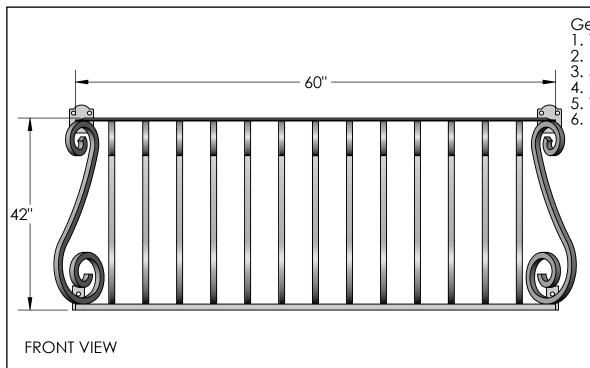

General Notes:

- 1. Top Frame Handrail with Scalloped Mount Plates
  2. Bottom Frame 3/4" Square Tube
  3. Scrolls 3/4" Square Bar, spaced +/- 4" apart
  4. Corner Scrolls set at 45° angle
  5. Top Offset 4"
  6. Bottom Offset 3"

(2) 3" x 3" Scallop Mount Tabs

(2) 1 1/2"W x 3"H x 1/4"Thk Mount Tabs

**BACK PERSPECTIVE** 

Date: 7/2021 Scale: NTS DB:

CB: Rep: BZ Order #: Content: Sevilla Iron Faux Balcony

PN: 707-BAL-604-42H-BLK

Color/Finish: Black Powder Coat